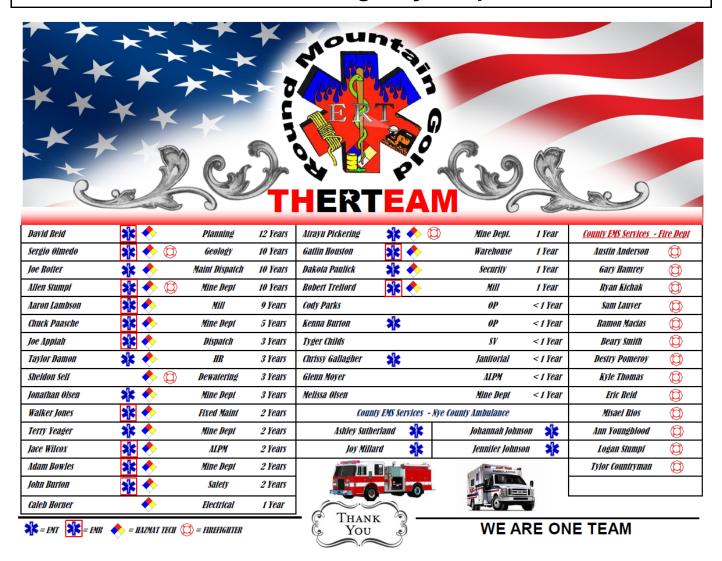

# **Annual Appreciation Dinner and Awards** for Local Emergency Response Teams

Hazmat Tech and EMT Taylor Damon, center, accepts his awards from RMGC for three years of service on local emergency response teams. Joining him are, left to right, Caleb Trease, Tony Philips, John Burton and Blanca Spivey, all from RMGC's Safety Department. Members of RMGC emergency response teams, as well as Nye County Fire and Ambulance Services were all honored for their service at a banquet on February 17, Read more on pages 2 and 3.

### **Honoring the Service of Local ER Teams**

RMGC wants to thank all of the men and women first responders in our valley who give their time selflessly to our community. We thank all of our responders for putting their lives at risk to help others and to help provide these much needed services to Hadley, RMGC and Nye County. Our small community truly needs these services and it is not forgotten as to how much personal time and effort is put on these individuals to hone their skills to be the best first responders out there! Each and every one of these team members goes above and beyond daily for our community and that is worth the highest praise and thanks! We couldn't thrive as a community without all the ERT members hard work!