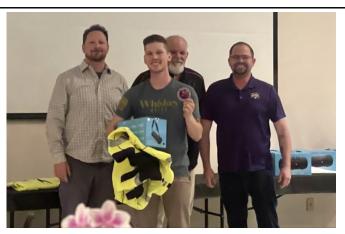

# **Annual Appreciation Dinner and Awards** for Local Emergency Response Teams

Hazmat Tech and EMT Taylor Damon, center, accepts his awards from RMGC for three years of service on local emergency response teams. Joining him are, left to right, Caleb Trease, Tony Philips, John Burton and Blanca Spivey, all from RMGC's Safety Department. Members of RMGC emergency response teams, as well as Nye County Fire and Ambulance Services were all honored for their service at a banquet on February 17, Read more on pages 2 and 3.

### **Honoring the Service of Local ER Teams**

RMGC wants to thank all of the men and women first responders in our valley who give their time selflessly to our community. We thank all of our responders for putting their lives at risk to help others and to help provide these much needed services to Hadley, RMGC and Nye County. Our small community truly needs these services and it is not forgotten as to how much personal time and effort is put on these individuals to hone their skills to be the best first responders out there! Each and every one of these team members goes above and beyond daily for our community and that is worth the highest praise and thanks! We couldn't thrive as a community without all the ERT members hard work!