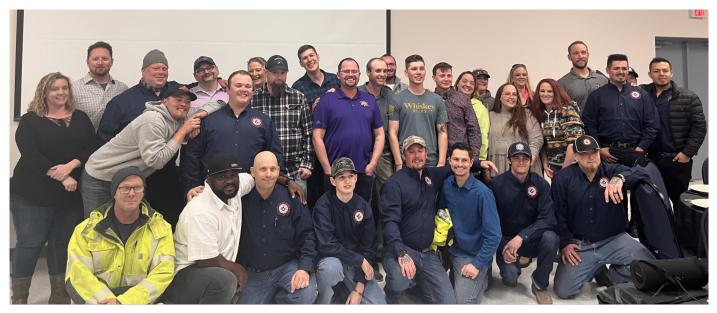

# **Annual Appreciation Dinner and Awards** for Local Emergency Response Teams

Hazmat Tech and EMT Taylor Damon, center, accepts his awards from RMGC for three years of service on local emergency response teams. Joining him are, left to right, Caleb Trease, Tony Philips, John Burton and Blanca Spivey, all from RMGC's Safety Department. Members of RMGC emergency response teams, as well as Nye County Fire and Ambulance Services were all honored for their service at a banquet on February 17, Read more on pages 2 and 3.

### **Honoring the Service of Local ER Teams**

RMGC wants to thank all of the men and women first responders in our valley who give their time selflessly to our community. We thank all of our responders for putting their lives at risk to help others and to help provide these much needed services to Hadley, RMGC and Nye County. Our small community truly needs these services and it is not forgotten as to how much personal time and effort is put on these individuals to hone their skills to be the best first responders out there! Each and every one of these team members goes above and beyond daily for our community and that is worth the highest praise and thanks! We couldn't thrive as a community without all the ERT members hard work!

### Thank You, Local Emergency Response Teams