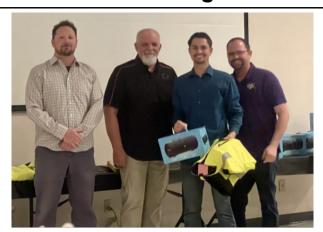

# **Annual Appreciation Dinner and Awards** for Local Emergency Response Teams

Hazmat Tech and EMT Taylor Damon, center, accepts his awards from RMGC for three years of service on local emergency response teams. Joining him are, left to right, Caleb Trease, Tony Philips, John Burton and Blanca Spivey, all from RMGC's Safety Department. Members of RMGC emergency response teams, as well as Nye County Fire and Ambulance Services were all honored for their service at a banquet on February 17, Read more on pages 2 and 3.

### **Honoring the Service of Local ER Teams**

RMGC wants to thank all of the men and women first responders in our valley who give their time selflessly to our community. We thank all of our responders for putting their lives at risk to help others and to help provide these much needed services to Hadley, RMGC and Nye County. Our small community truly needs these services and it is not forgotten as to how much personal time and effort is put on these individuals to hone their skills to be the best first responders out there! Each and every one of these team members goes above and beyond daily for our community and that is worth the highest praise and thanks! We couldn't thrive as a community without all the ERT members hard work!