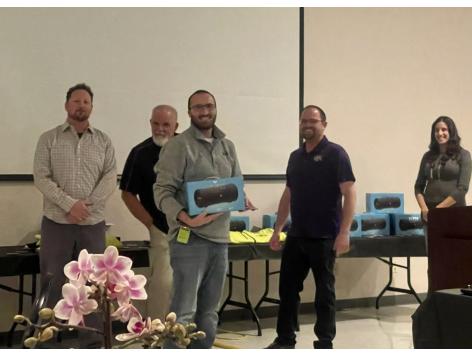

# **Annual Appreciation Dinner and Awards** for Local Emergency Response Teams

Hazmat Tech and EMT Taylor Damon, center, accepts his awards from RMGC for three years of service on local emergency response teams. Joining him are, left to right, Caleb Trease, Tony Philips, John Burton and Blanca Spivey, all from RMGC's Safety Department. Members of RMGC emergency response teams, as well as Nye County Fire and Ambulance Services were all honored for their service at a banquet on February 17, Read more on pages 2 and 3.