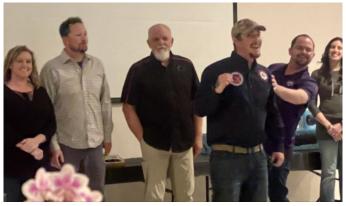

# **Annual Appreciation Dinner and Awards** for Local Emergency Response Teams

Hazmat Tech and EMT Taylor Damon, center, accepts his awards from RMGC for three years of service on local emergency response teams. Joining him are, left to right, Caleb Trease, Tony Philips, John Burton and Blanca Spivey, all from RMGC's Safety Department. Members of RMGC emergency response teams, as well as Nye County Fire and Ambulance Services were all honored for their service at a banquet on February 17, Read more on pages 2 and 3.

### **Honoring the Service of Local ER Teams**

RMGC wants to thank all of the men and women first responders in our valley who give their time selflessly to our community. We thank all of our responders for putting their lives at risk to help others and to help provide these much needed services to Hadley, RMGC and Nye County. Our small community truly needs these services and it is not forgotten as to how much personal time and effort is put on these individuals to hone their skills to be the best first responders out there! Each and every one of these team members goes above and beyond daily for our community and that is worth the highest praise and thanks! We couldn't thrive as a community without all the ERT members hard work!