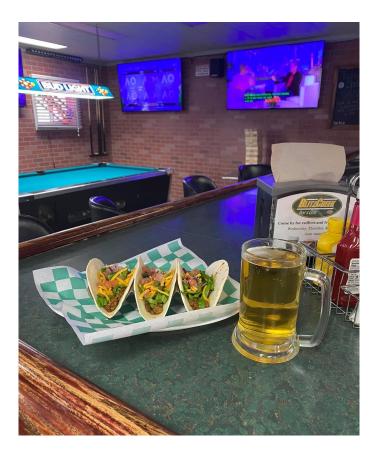

## Blitz Creek Bar & Grill 775-377-1122

10 Electrum Drive—Hadley

Your local spot for drinks, pizza, wings, fries, burgers, sandwiches, salads and morel Out-

wiches, salads and more! Outdoor dining, corn hole, horseshoes—weather permitting.

Open 11am-7pm daily

The Valley View will now feature local business advertisements and announcements. Please reach out to rmnewsgal@gmail.com to be included in future issues.

### **Local Business Spotlight**

The local business spotlight for this issue is Blitz Creek Bar and Grill. Located in Hadley next to the Golf Course, Blitz Creek is a full service bar and restaurant. Open from 11am-7pm daily, Blitz Creek offers burgers, sandwiches, pizza, wings and more. The pool table and flat screen TV's make Blitz Creek a great place to hang out when the weather's bad. And when the weather warms up, look for outdoor seating, cornhole, fun at the horseshoe pits and more. Thursdays are for the ladies. Ladies Night features drink specials and half off all drinks from 6-8pm.