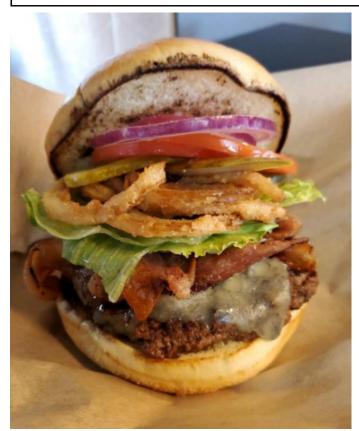

## Blitz Creek Bar & Grill 775-377-1122

10 Electrum Drive—Hadley

Your local spot for drinks, pizza, wings, fries, burgers, sandwiches, salads and morel Out-

wiches, salads and more! Outdoor dining, corn hole, horseshoes—weather permitting.

### **Local Business Spotlight**

The local business spotlight for this issue is Blitz Creek Bar and Grill. Located in Hadley next to the Golf Course, Blitz Creek is a full service bar and restaurant. Open from 11am-7pm daily, Blitz Creek offers burgers, sandwiches, pizza, wings and more. The pool table and flat screen TV's make Blitz Creek a great place to hang out when the weather's bad. And when the weather warms up, look for outdoor seating, cornhole, fun at the horseshoe pits and more. Thursdays are for the ladies. Ladies Night features drink specials and half off all drinks from 6-8pm.