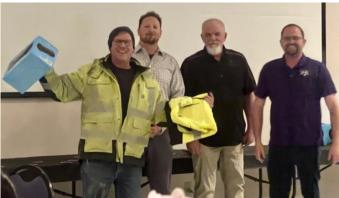

# **Annual Appreciation Dinner and Awards** for Local Emergency Response Teams

Hazmat Tech and EMT Taylor Damon, center, accepts his awards from RMGC for three years of service on local emergency response teams. Joining him are, left to right, Caleb Trease, Tony Philips, John Burton and Blanca Spivey, all from RMGC's Safety Department. Members of RMGC emergency response teams, as well as Nye County Fire and Ambulance Services were all honored for their service at a banquet on February 17, Read more on pages 2 and 3.

### **Honoring the Service of Local ER Teams**

RMGC wants to thank all of the men and women first responders in our valley who give their time selflessly to our community. We thank all of our responders for putting their lives at risk to help others and to help provide these much needed services to Hadley, RMGC and Nye County. Our small community truly needs these services and it is not forgotten as to how much personal time and effort is put on these individuals to hone their skills to be the best first responders out there! Each and every one of these team members goes above and beyond daily for our community and that is worth the highest praise and thanks! We couldn't thrive as a community without all the ERT members hard work!