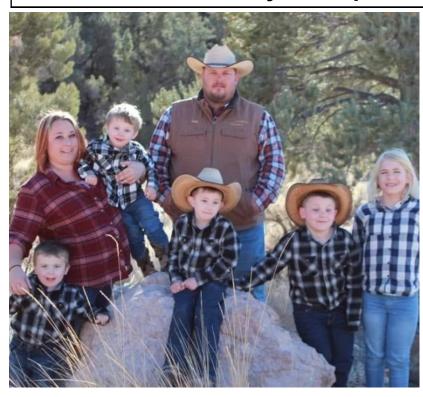

# **Annual Appreciation Dinner and Awards** for Local Emergency Response Teams

Hazmat Tech and EMT Taylor Damon, center, accepts his awards from RMGC for three years of service on local emergency response teams. Joining him are, left to right, Caleb Trease, Tony Philips, John Burton and Blanca Spivey, all from RMGC's Safety Department. Members of RMGC emergency response teams, as well as Nye County Fire and Ambulance Services were all honored for their service at a banquet on February 17, Read more on pages 2 and 3.